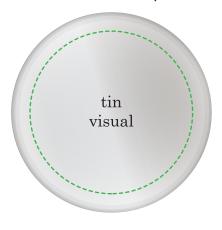

container area: 22.2cm<sup>2</sup> text size: 0.9mm

## place your artwork within the green dotted area



(approx print size)

## front of tin example



(approx artwork position and tin size)

## print requirements

please indicate the spot colours required. enter a value and a colour in the swatch provided. maximum 4 colours.

| swatch | spot colour value |
|--------|-------------------|
|        |                   |
|        |                   |
|        |                   |
|        |                   |

## **Template Instructions**

Select the "Artwork" layer and place your graphics, text or logo on the templates ensuring that your design is within the green dashed line. This is the safe area.

Any areas of the artwork that you wish to be transparent must be provided as such and not left white.

If you are using text in your artwork please convert it all to outlines.

In the spot colour value table assign the required Pantone to